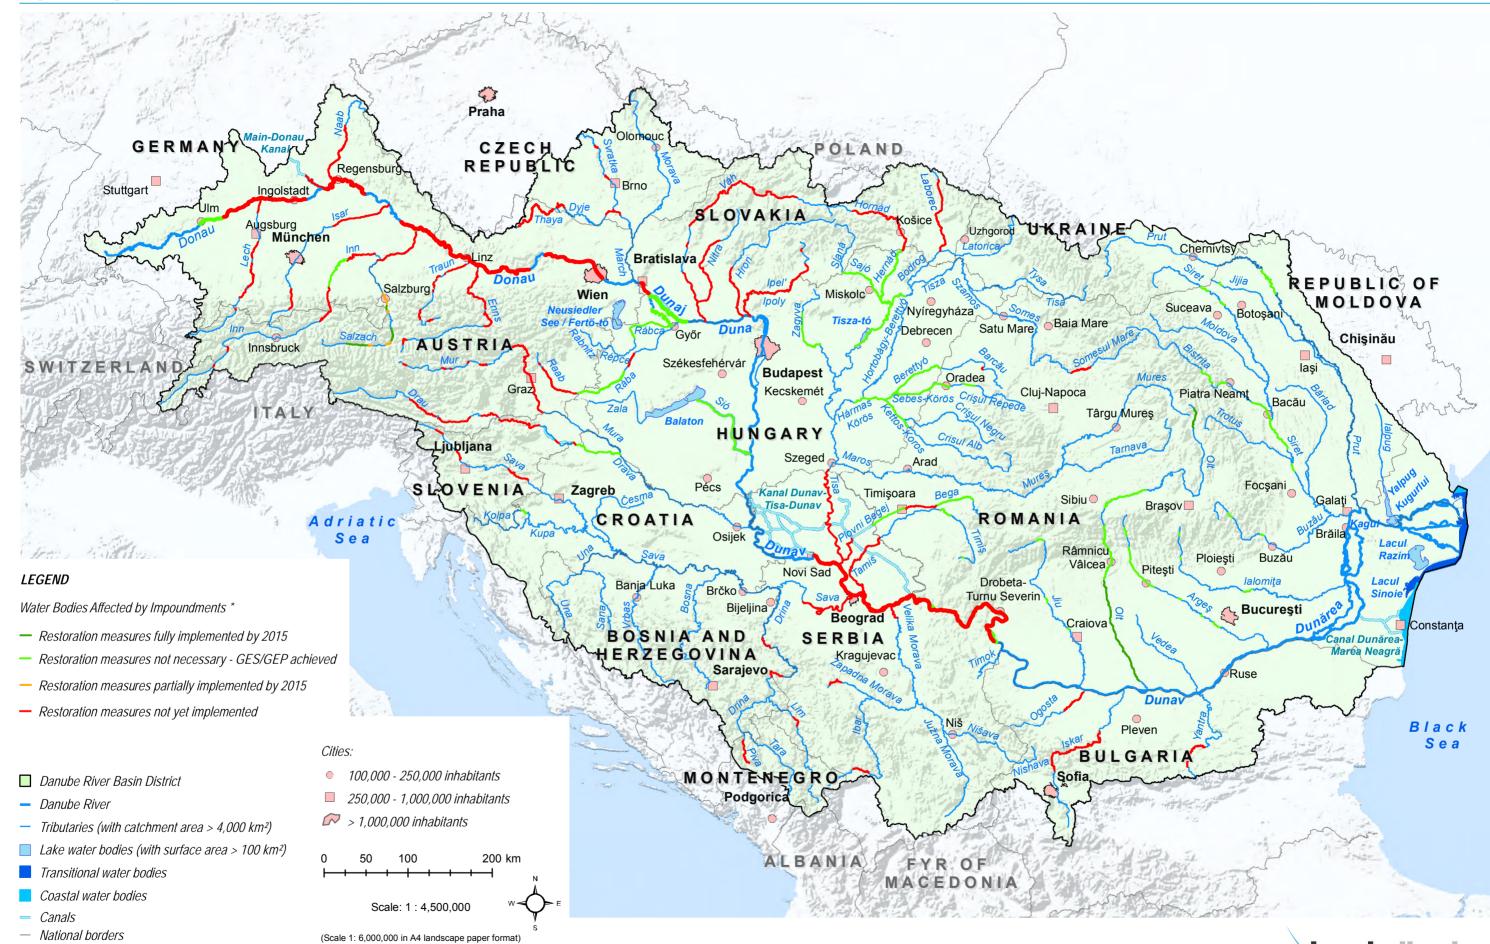

<sup>\*</sup> This map illustrates full water bodies which are affected by impoundments. The exact locations of individual impoundments are not visualised.

This ICPDR product is based on national information provided by the Contracting Parties to the ICPDR (AT, BA, BG, CZ, DE, HR, HU, ME, MD, RO, RS, SI, SK, UA) and CH. EuroGlobalMap data from EuroGeographics was used for all national borders except for AL, BA, ME where the data from the ESRI World Countries was used; Shuttle Radar Topography Mission (SRTM) from USGS Seamless Data Distribution System was used as elevation data layer; data from the European Commission (Joint Research Center) was used for the outer border of the DRBD of AL, IT, ME and PL.