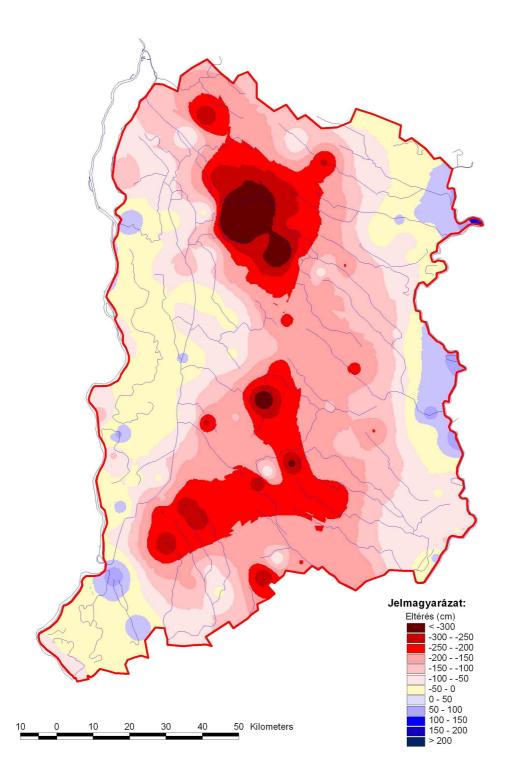

### Distribution of the Aridity Factor in the Tisza River Basin - MAP 22

Deviation between the Annual Depth of Ground Water Table in 2003 and the Annual Mean for 1956-1960 in Hungary - MAP 23

© GraphIT Kft