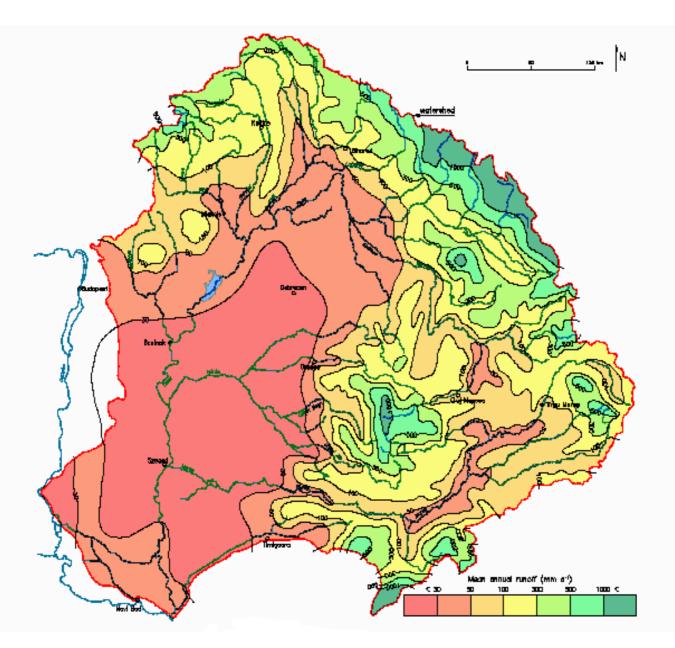

# Isohyets of the Multi-Annual Mean Precipitation in the Tisza River Basin - MAP 7

Mean Annual Runoff - MAP 15