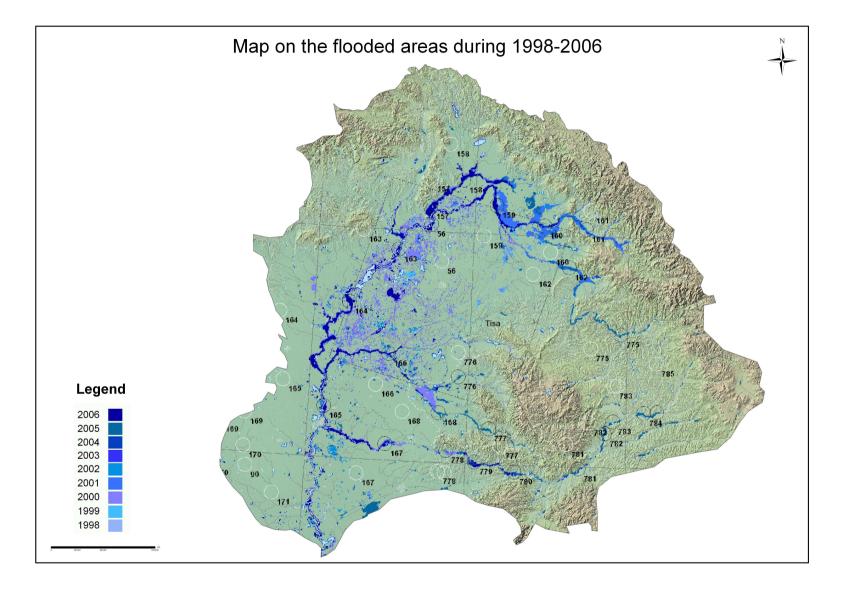

Historic Flood Map of Permanently and Temporarily inundated areas before the Flood Alleviation and Drainage Works - MAP 20

Dartmouth Flood Observatory / United States