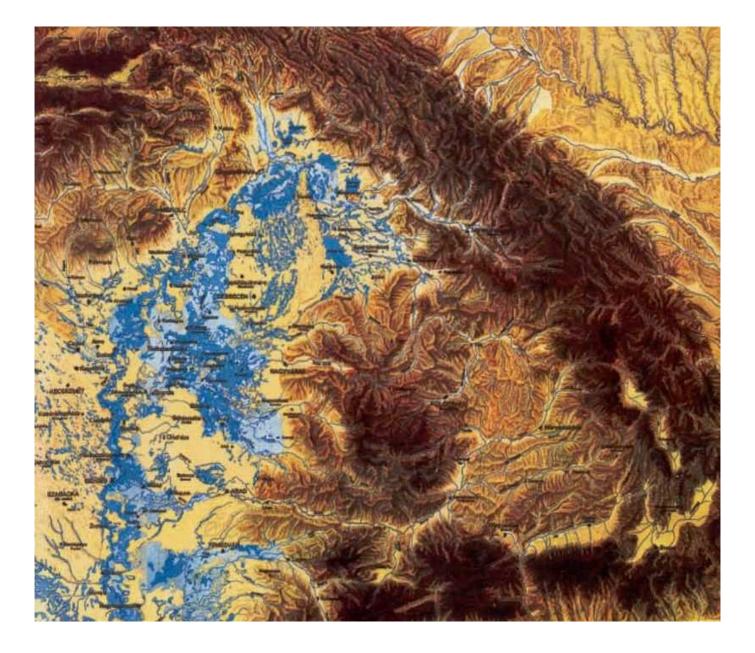

Historic Flood Map of Permanently and Temporarily inundated areas before the Flood Alleviation and Drainage Works - MAP 20

Dartmouth Flood Observatory / United States