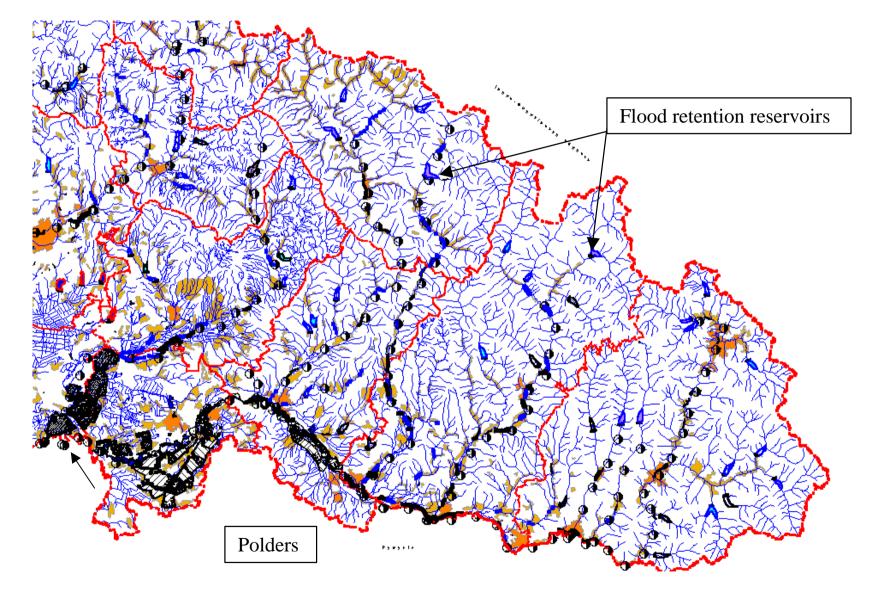

#### Map on Flood Defences in the Tisza River Basin in Hungary - MAP 16

Map on Flood Defences Improvement Scheme of Transcarpathia, Ukraine - MAP 17