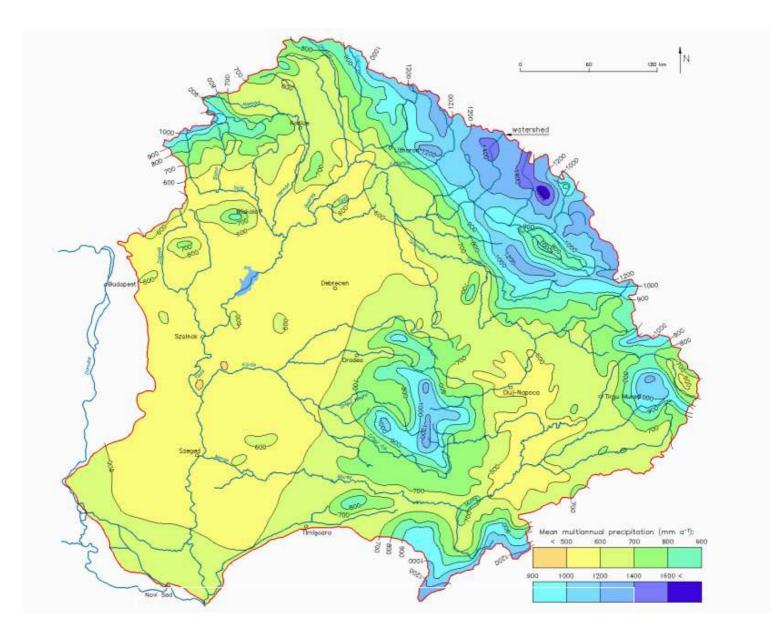

# Isohyets of the Multi-Annual Mean Precipitation in the Tisza River Basin - MAP 7

Mean Annual Runoff - MAP 15