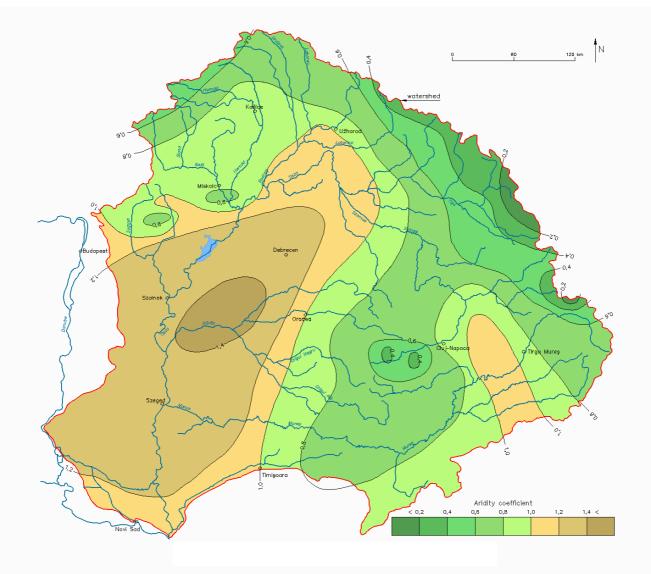

### Distribution of the Aridity Factor in the Tisza River Basin - MAP 22

Deviation between the Annual Depth of Ground Water Table in 2003 and the Annual Mean for 1956-1960 in Hungary - MAP 23

© GraphIT Kft