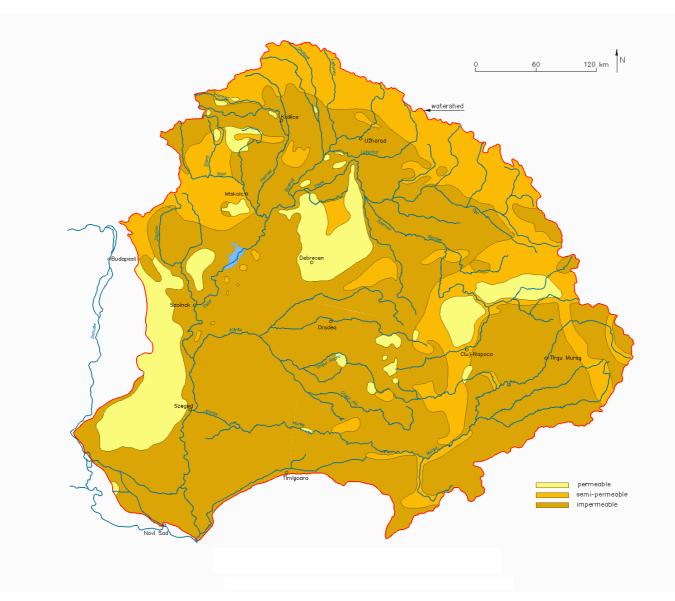

## Surface Layers Permeability in the Tisza River Basin - MAP 4

# Isohyets of the Multi-Annual Mean Precipitation in the Tisza River Basin - MAP 7



Mean Annual Runoff - MAP 15





#### Map on Flood Defences in the Tisza River Basin in Hungary - MAP 16



Map on Flood Defences Improvement Scheme of Transcarpathia, Ukraine - MAP 17



#### Map on Improvement of Flood Conveyance Capacity of Tisza River in Hungary - MAP 18

© VITUKI 1977

Flood Map from the Hungarian Part of the Tisza River Basin including Planned Flood Detention Basisns alsong the Tisza River in Hungary - MAP 19



Historic Flood Map of Permanently and Temporarily inundated areas before the Flood Alleviation and Drainage Works - MAP 20





Dartmouth Flood Observatory / United States

### Distribution of the Aridity Fac