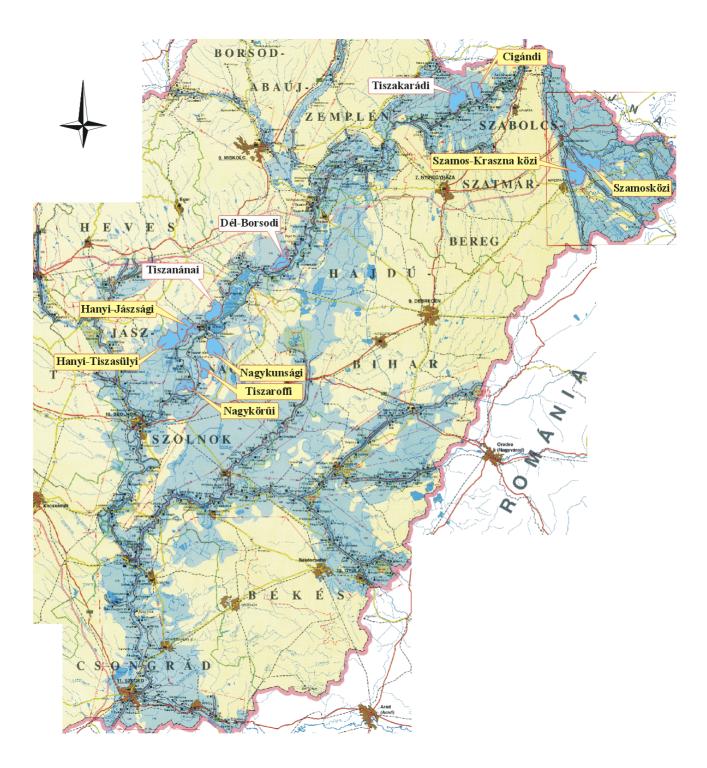

#### Map on Improvement of Flood Conveyance Capacity of Tisza River in Hungary - MAP 18

© VITUKI 1977

Flood Map from the Hungarian Part of the Tisza River Basin including Planned Flood Detention Basisns alsong the Tisza River in Hungary - MAP 19