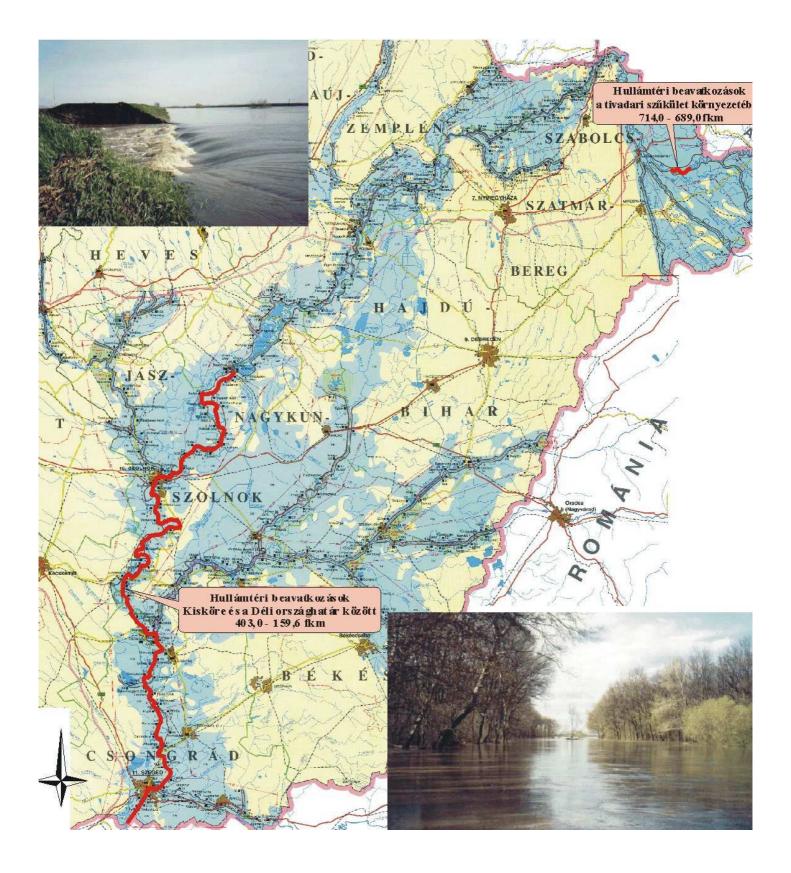

#### Map on Improvement of Flood Conveyance Capacity of Tisza River in Hungary - MAP 18

© VITUKI 1977

Flood Map from the Hungarian Part of the Tisza River Basin including Planned Flood Detention Basisns alsong the Tisza River in Hungary - MAP 19