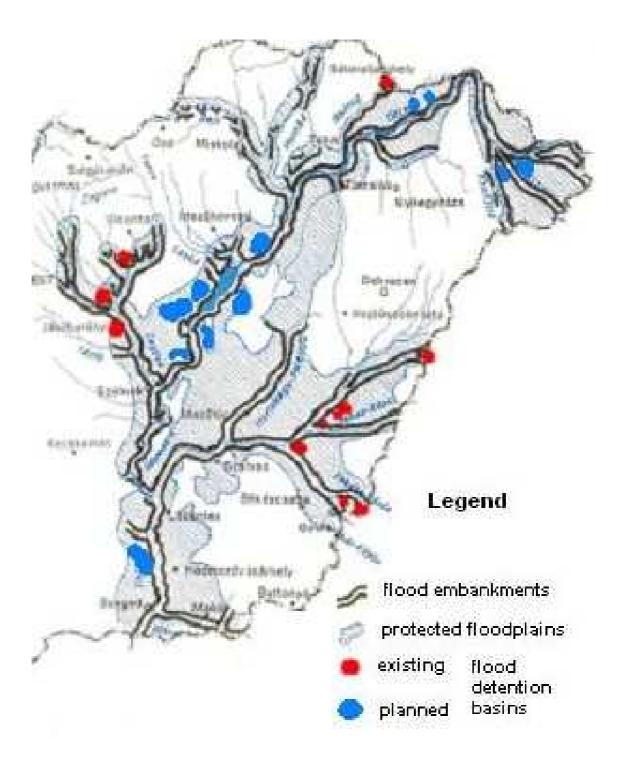

#### Map on Improvement of Flood Conveyance Capacity of Tisza River in Hungary - MAP 18

© VITUKI 1977

Flood Map from the Hungarian Part of the Tisza River Basin including Planned Flood Detention Basisns alsong the Tisza River in Hungary - MAP 19